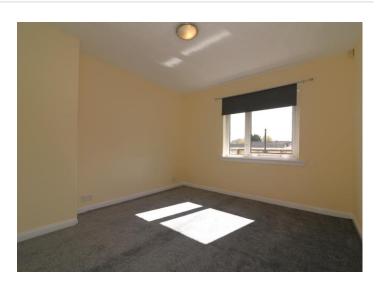

#### **ВЕДROOM 1** 10'0" x 9'8" (3.05м x 2.95м)

DOUBLE BEDROOM WITH VIEWS TO THE FRONT. DARK GREY CARPET. STORAGE CUPBOARD / WARDROBE FULL LENGTH OF ONE WALL ACCESSED VIA MIRRORED SLIDING DOORS.

**BEDROOM 2** 12'8" x 11'3" (3.87m x 3.43m) SECOND BEDROOM FACES TO THE REAR OF PROPERTY. DARK GREY CARPET. SHELVED STORAGE CUPBOARD.