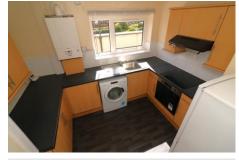

#### KITCHEN 9' 1 1'' X 8' 5'' (3.02m x 2.57m)

FITTED KITCHEN HAS AMPLE WALL AND BASE STORAGE UNITS, SPLASHBACK WALL TILING AND DARK GREY WORK SURFACES. NTEGRATED CERAMIC HOB, ELECTRIC FAN OVEN AND OVERHEAD COOKER HOOD. FRIDGE/FREEZER AND WASHING MACHINE. ALPHA BOILER. DARK GREY WOODSTAIN EFFECT VINYL FLOORING.