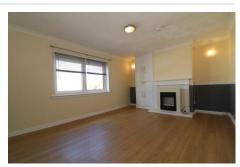

#### LOUNGE 16'0" x 12'0" (4.88m x 3.67m)

GOOD SIZED LOUNGE HAS WINDOWS OVER THE FRONT OF PROPERTY. OAK VENEER LAMINATE FLOORING. FEATURE FIREPLACE WITH INSET ELECTRIC FIRE. ATTRACTIVE WALL LIGHTS. FRESH DECOR.