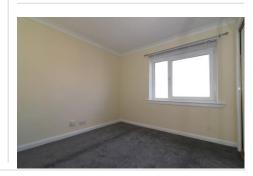

#### **ВЕДROOM 1** 10'0" x 9'8" (3.05м x 2.95м)

DOUBLE BEDROOM WITH VIEWS TO THE FRONT. DARK GREY CARPET. STORAGE CUPBOARD / WARDROBE FULL LENGTH OF ONE WALL ACCESSED VIA MIRRORED SLIDING DOORS.

**BEDROOM 2** 12'8" x 11'3" (3.87m x 3.43m) SECOND BEDROOM FACES TO THE REAR OF PROPERTY. DARK GREY CARPET. SHELVED STORAGE CUPBOARD.