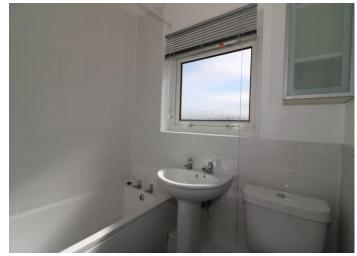

#### BATHROOM 6'3" x 5' 1 1" (1.90m x 1.81m)

THREE PIECE SUITE WITH OVERHEAD ELECTRIC SHOWER UNIT. SHOWER CURTAIN AND RAIL. WHITE WALL TILING SURROUNDING BATH AND SHOWER AREA. LIGHT GREY WOODSTAIN EFFECT FLOORING. REAR FROSTED GLASS WINDOW.