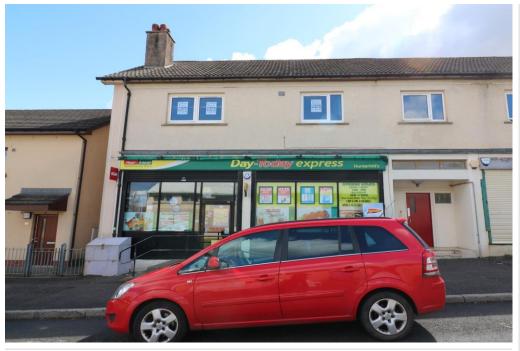

# 6 BLACKFORD ROAD, PAISLEY. PA2 7EP.

This two bedroom upper floor flat is situated in the Hunterhill area of Paisley Just off Barrhead Road. The flat is in good order internally having been freshly decorated, and benefits from 2 double bedrooms, loft space, gas central heating and double glazing. Parking is off street. Roof terrace with drying area. Situated close to a range of amenities and public transport links within easy reach. Ideal first time purchase or buy to let property.