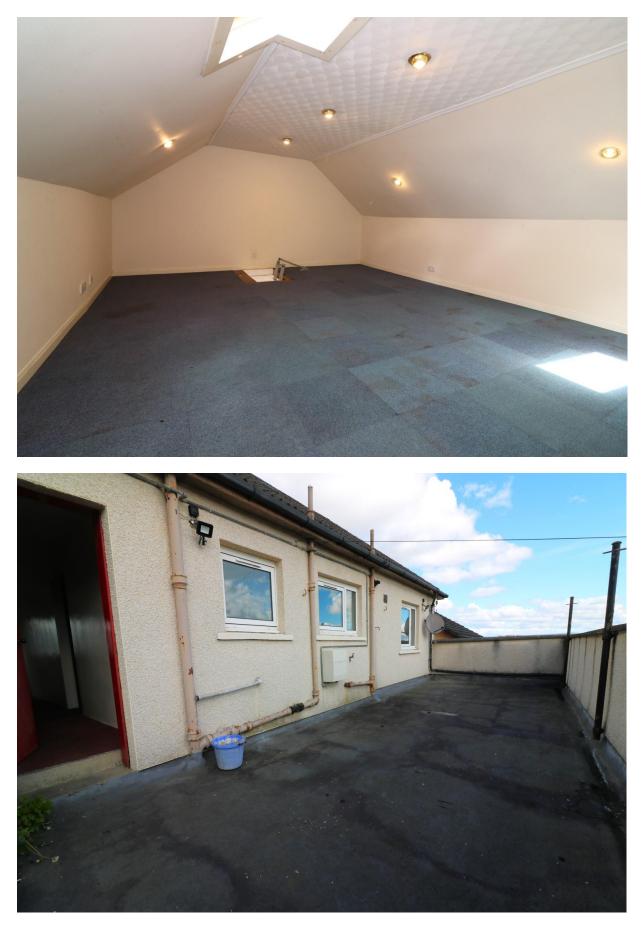

#### LOFT

ACCESSED VIA ALUMINIUM PULL DOWN LADDER, THE LOFT HAS FLOOR TILE CARPETS, VELUX WINDOW, PHONE POINT AND SOCKETS. INSET LIGHTING. STORAGE CUPBOARD.

#### **ROOF TERRACE**

ROOF TERRACE HAS SECURE ACCESS FROM TOP LANDING. DRYING AREA.

THIS FLOOPPLAN IS PROVIDED INTHOUT WARRANTY OF ANY KIND. CASTLEHEAD PROPERTES / LET IT DISCLAMS ANY INARRANTY INCLUDING, WITHOUT LIMITATION, SATISFACTORY QUALITY OF ACCURACY OF DIMENSIONIS